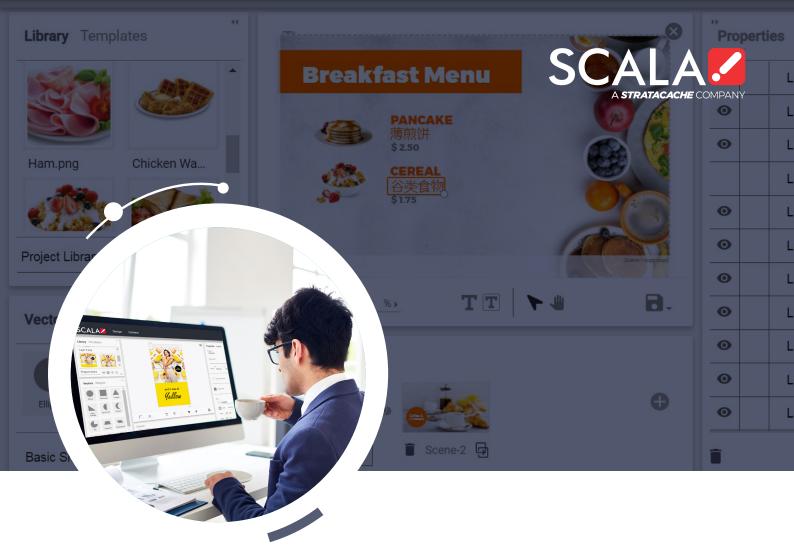

## Digital signage content creation made easy

Empower anyone in your organisation to create compelling digital signage content with Scala's powerful web-based digital signage design tool.

Easy to use, convenient and reliable, Scala Designer Cloud is the perfect solution for novice to intermediate content creators.

## SIMPLE LAYOUT CREATION

Fast, intuitive design tool

#### **DRAG AND DROP**

Fully web-based, easy to use

#### **TEMPLATE DRIVEN**

Maintain brand integrity

# REUSABLE WIDGETS AND VECTORS

**Customizable components** 

#### **SHAREABLE PREVIEW**

Instant review of designs